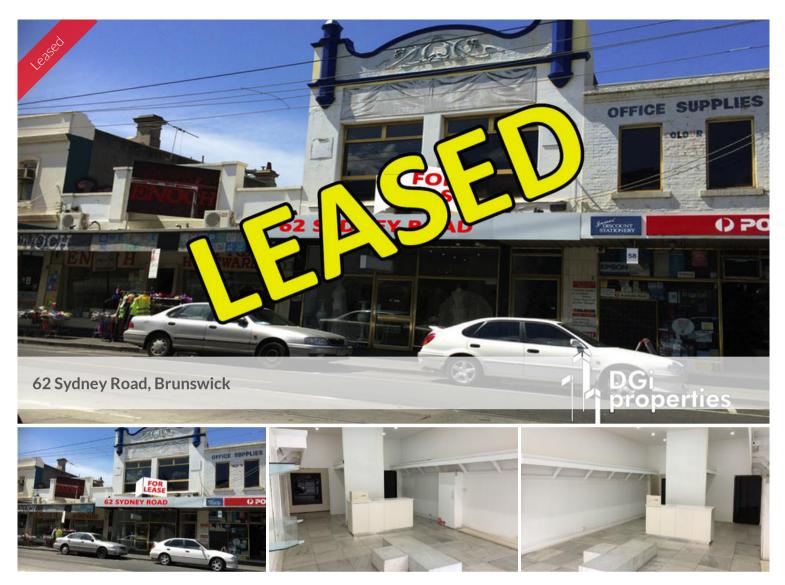

## HIGH EXPOSURE PREMISES TO BUSY SYDNEY ROAD

- PERFECT LOCATION WITH WIDE FRONTAGE FACING BUSY SYDNEY ROAD

- GENEROUS FLOOR TO CEILING GLASS SHOP FRONT
- HIGH CEILINGS THROUGHOUT WHOLE BUILDING
- CONTAINER HEIGHT REAR ROLLER DOOR
- METRES TO BARKLY SQUARE SHOPPING CENTRE
- TRAMS AT YOUR DOOR STEP
- JEWELL TRAIN STATION & PRINCESS PARK JUST A STROLL AWAY
- SHORT DISTANCE TO CBD & EASY ACCESS TO CITY LINK
- WILL SUIT A WIDE VARIETY OF BUSINESSES
- CALL DAVID GARGARO 0413 202 259

Price MAIN ROAD EXPOSURE Property commercial

Type Property ID 176 Office Area 224 m2