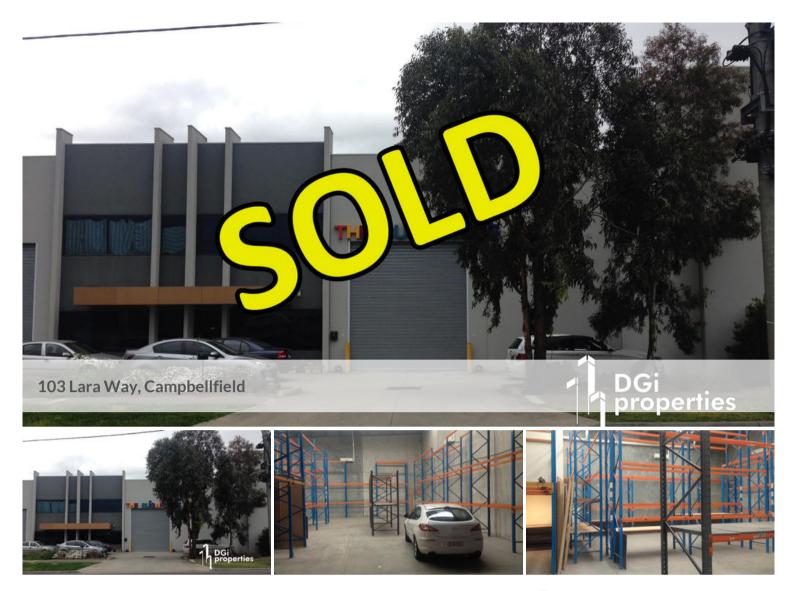

## \*\*SOLD \*\* SOLD \*\*SOLD NEAT & TIDY OFFICE / SHOWROOM / WAREHOUSE BUILDING IN PRIME NORTHERN SUBURB LOCALE

- AS NEW CONDITION
- FIRST FLOOR MEZZANINE OFFICE AREA
- HEATING AND COOLING
- ON SITE PARKING
- CONTAINER HEIGHT ROLLER DOOR
- HIGH CLEARANCE WAREHOUSE
- WAREHOUSE RACKING SYSTEM IN PLACE

MODERN OFFICE/

Price SHOWROOM/

WAREHOUSE BUILDING

**Property** commercial

Type

Property 178

ID

Land 530 m2

Area Office

Area

51 m2