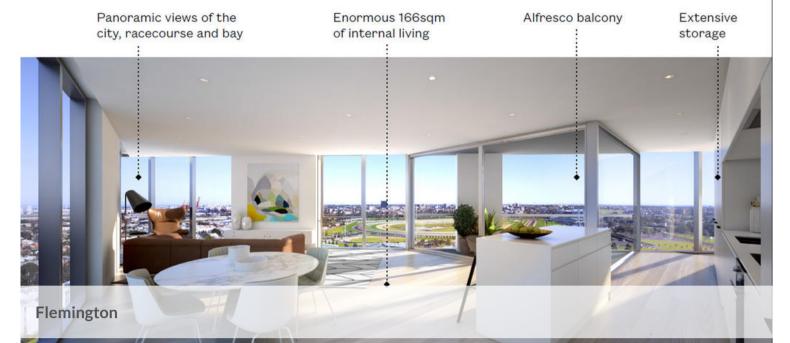

FLEMINGTON RACE COURSE.

A residential tower rising 22 levels. Consisting of one, two & three bedroom apartments, many of which will have, never to be built out, uninterrupted birds eye views of the Famous Race Track and Melbourne's City Skyline.

Price Only Flemington
Penthouse

Property

Type residential

Property ID 114

Floor Area 166 m2