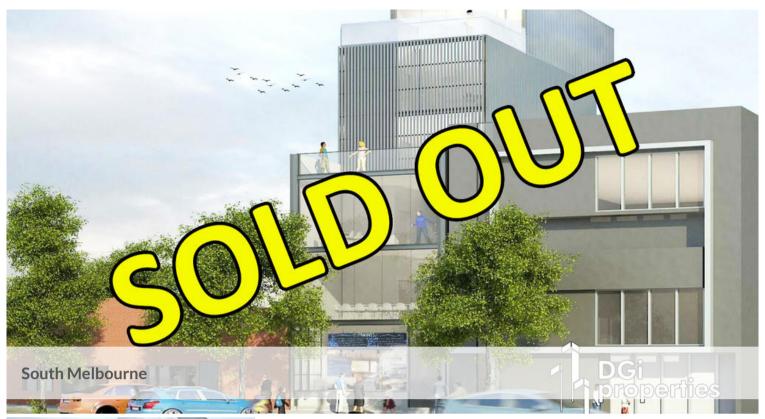

## BOUTIQUE OFFICE FLOORS TO BE SOLD OFF THE PLAN

- MODERN DESIGN, BOUTIQUE OFFICE BUILDING
- AREAS RANGING FROM 71m2 to 118m2
- TOTAL COMBINED OFFICE AREA AVAILABLE UP TO 550m2
- GROUND FLOOR PREMISES AVAILABLE WITH FOOD PERMIT
- ROOF TOP GARDEN & SECURE ONSITE PARKING
- SPECTACULAR CITY VIEWS
- ELEVATOR ACCESS
- AN UNBEATABLE SOUTH MELBOURNE LOCALE WHICH INCLUDES:
- MELBOURNE CBD, SOUTHBANK, SOUTH MELBOURNE MARKET, & CLARENDON STREET SHOPPING PRECINCT AT YOUR DOORSTEP
- KINGSWAY & STURT STREET TRAM STOP WITHIN 50 METRES
- 10 SECONDS IN THE CAR TO CITYLINK ACCESSING THE WESTERN SUBURBS & BURNLEY TUNNEL ACCESSING THE EAST
- SETTLEMENT DUE APPROX. SEPTEMBER 2016
- FULL STAMP DUTY SAVINGS AVAILABLE
- EXCELLENT INVESTMENT OR OWNER OCCUPIER OPPORTUNITY