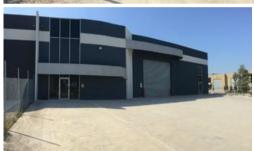

# LARGE CORNER ALLOTMENT CONTAINS OFFICE / WAREHOUSE / COOLROOMS

⢠Total building area 850sqm\*

⢠Total land area 1,324sqm\*

⢠Large corner allotment with ample on site parking

⢠Two street frontages

⢠2x container height roller doors