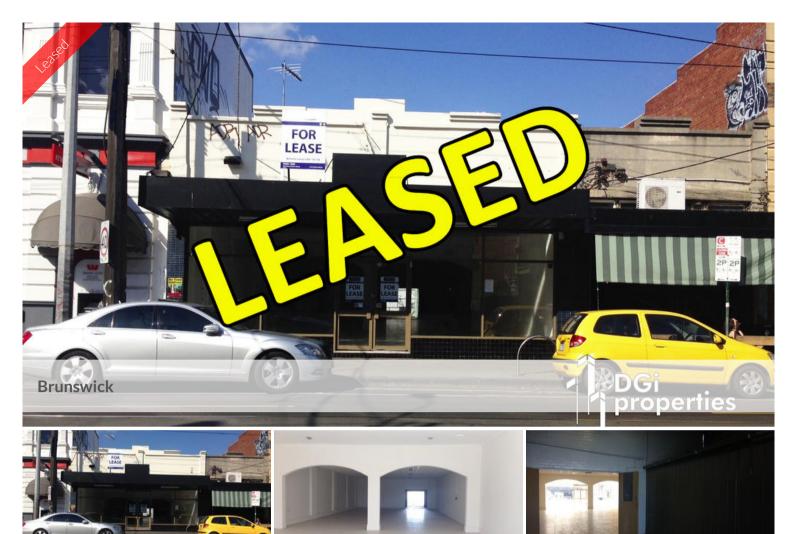

## IN THE HEART OF BRUNSWICK RETAIL PRECINCT

- FANTASTIC PREMISES IN THE HEART OF SYDNEY ROAD BRUNSWICK
- METRES TO WESTPAC BANK, BARKLY SQUARE SHOPPING CENTRE AND COUNTLESS OTHER RETAIL AND COMMERCIAL BUSINESSES
- TRAIN, TRAM AT YOUR DOOR STEP
- EXTRA WIDE FRONTAGE WITH FLOOR TO CEILING GLASS FACADE
- ONSITE PARKING & REAR STORAGE AND OUTDOOR AREA
- LARGE PUBLIC CAR PARK AT REAR
- SECURITY SYSTEM
- IDEAL FOR RESTAURANT, CAFE OR A VARIETY OF OTHER USES
- CONTACT DGI PROPERTIES TO ARRANGE AN INSPECTION ON 9690 9999

Price PRIME POSITION RETAIL

Property
Type commercial

Property ID 159
Office Area 480 m2
Floor Area 350 m2