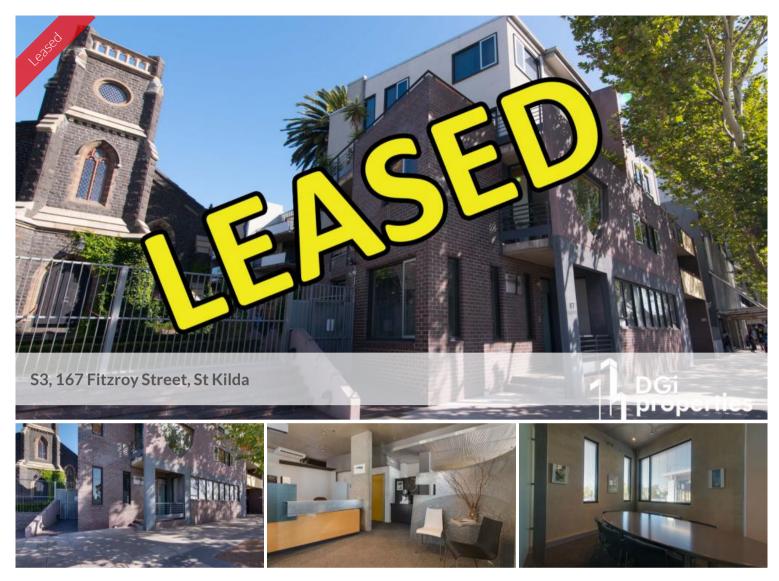

## ARCHITECT DESIGNED WITH LARGE FRONTAGE

- PRIME POSITION FRONTING FITZROY STREET IN ST KILDA
- EXTRA WIDE STREET FRONTAGE
- MODERN ARCHITECT DESIGNED SPACE FEATURING EXPOSED CONCRETE CEILINGS, ALARM SYSTEM, HEATING AND COOLING
- DIRECTLY ACROSS THE ROAD FROM THE JUNCTION OVAL PARK LANDS
- A STONES THROW FROM ALBERT PARK LAKE & ST KILDA FORESHORE
- TRAM STOP AT YOUR DOOR STEP
- A SHORT RIDE TO CHAPEL STREET, ST KILDA ROAD & MELBOURNE'S CBD
- UNDERCOVER SECURE PARKING FOR 3 CARS
- STORAGE ROOM AREA OF APPROX. 12m2 WITH SHOWER FACILITIES
- SUIT A VARIETY OF USES INCLUDING RETAIL, OFFICES, MEDICAL CONSULTING
- TO ARRANGE AN INSPECTION CONTACT DGI PROPERTIES 9690 9999

| Price                    | \$48,000 PER ANNUM |
|--------------------------|--------------------|
| Property Type Commercial |                    |
| Property ID              | 168                |
| Office Area              | 132 m2             |
| Floor Area               | 132 m2             |
|                          |                    |