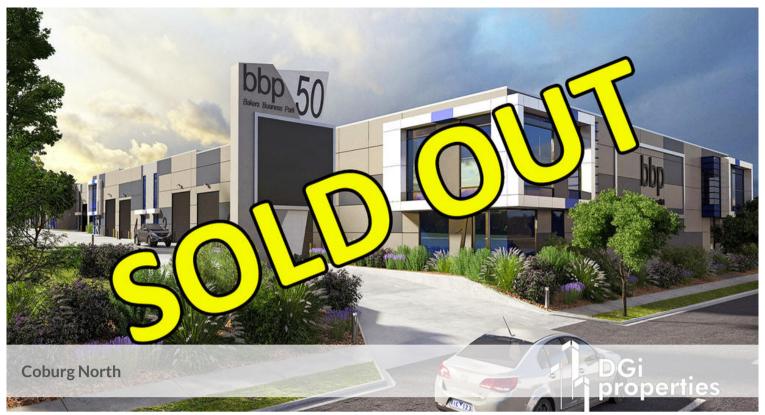

## JUST RELEASED NEW OFFICE WAREHOUSE BUILDINGS

- BRAND NEW OFFICE / WAREHOUSE DEVELOPMENT
- CENTRALLY LOCATED BUSINESS PARK CLOSE TO BUNNINGS
- OTHER MAJOR RETAILERS OFFICE WORKS & BEACON LIGHTING
- GREAT ACCESS TO SYDNEY ROAD AND CITY LINK, TRAIN & BUS
- AMPLE ON SITE PARKING
- HIGH WAREHOUSE CLEARANCE
- CONTAINER HEIGHT ROLLER DOORS
- EXCELLENT INVESTMENT OPPORTUNITY (SELF MANAGED SUPER FUND)
- IDEAL OWNER OCCUPIER SPACES
- LARGE STAMP DUTY SAVINGS
- CONSTRUCTION ABOUT TO COMMENCE
- AREAS FROM 150m2 TO 500m2

**Price** OFF THE PLAN WAREHOUSES

Property Type

commercial

Property

ID

170

Land Area 150 m2
Office Area 50 m2