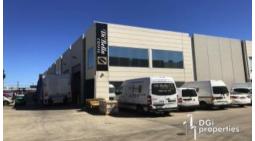

## BRUNSWICK INVESTMENT OPPORTUNITY

- LEASED INVESTMENT PROPERTY SITUATED IN THE HEART OF BRUNSWICK
- METRES TO BRUNSWICK TRAIN STATION & SYDNEY ROAD SHOPS
- NEXT DOOR TO WOOLWORTHS SHOPPING CENTRE
- ON SITE CAR PARKING
- TWO LEVEL OFFICE / SHOWROOM / WAREHOUSE
- EXCELLENT PROPERTY WITHIN A TIGHTLY HELD BUSINESS PARK
- FURTHER DETAILS CALL
- TONY GARGARO 0411 222 766
- DAVID GARGARO 0413 202 259

Price SOLD
Property Type commercial
Property ID 182
Office Area 50 m2