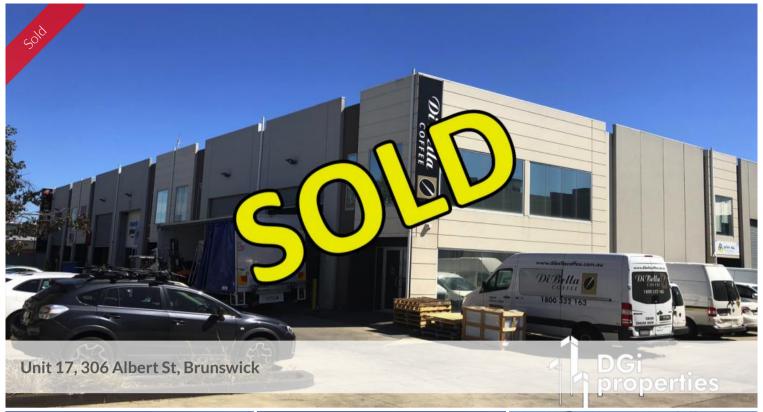

## BRUNSWICK INVESTMENT OPPORTUNITY

- LEASED INVESTMENT PROPERTY SITUATED IN THE HEART OF BRUNSWICK
- METRES TO BRUNSWICK TRAIN STATION & SYDNEY ROAD SHOPS
- NEXT DOOR TO WOOLWORTHS SHOPPING CENTRE
- ON SITE CAR PARKING
- TWO LEVEL OFFICE / SHOWROOM / WAREHOUSE
- EXCELLENT PROPERTY WITHIN A TIGHTLY HELD BUSINESS PARK
- FURTHER DETAILS CALL
- TONY GARGARO 0411 222 766
- DAVID GARGARO 0413 202 259

Price SOLD
Property Type commercial
Property ID 182
Office Area 50 m2