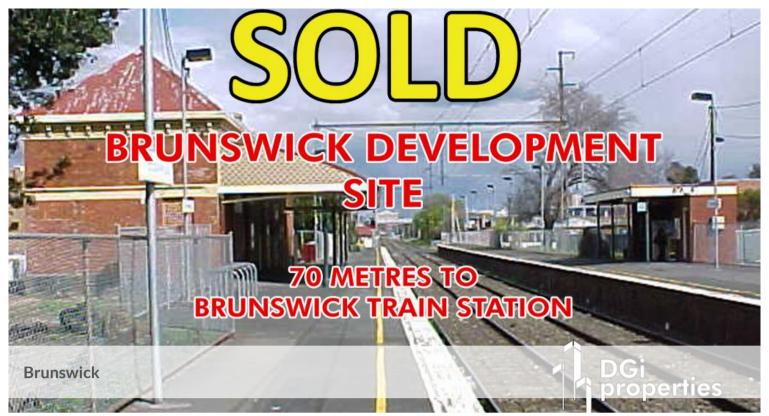

## BRUNSWICK DEVELOPMENT SITE WITH PLANS AND PERMIT

- LOCATION IS IMPECCABLE
- PROPERTY SITS 30 METRES TO SYDNEY ROAD RETAIL AND TRAM STOP
- BRUNSWICK TRAIN STATION IS APPROXIMATELY 70 METRES AWAY
- LAND AREA: 312m2
- BUILDING AREA: 600m2 APPROX
- PLANS OR PERMITS IN PLACE FOR 12 APARTMENTS AND 1 SHOP
- CALL DAVID GARGARO 0413 202 259