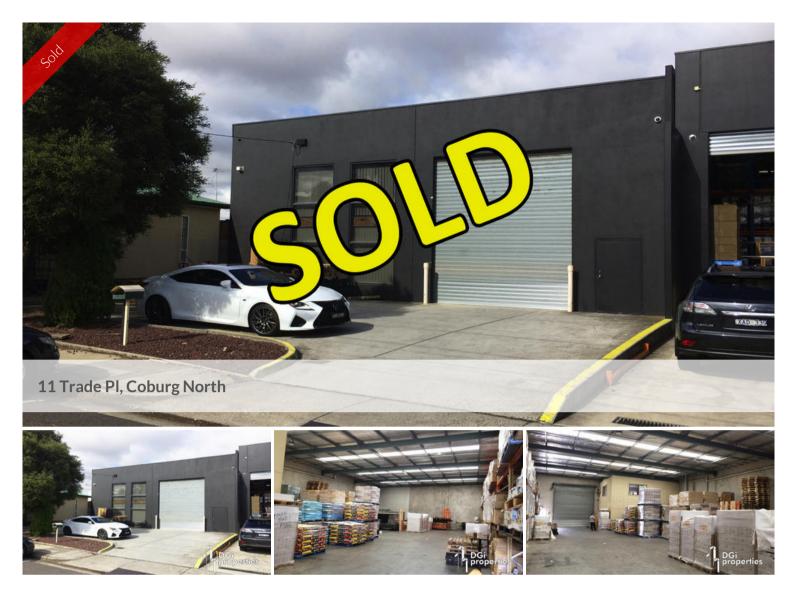

## MODERN TILT PANEL OFFICE WAREHOUSE BUILDING

- IDEALLY LOCATED OFFICE WAREHOUSE
- SITUATED IN CENTRAL NORTH COBURG LOCAL
- HIGH CLEARANCE WAREHOUSING
- CONTAINER HEIGHT ROLLER DOOR
- FIRST FLOOR MEZZANINE OFFICE
- ON SITE CAR PARKING
- IDEAL INVESTMENT OR OWNER OCCUPIER OPPORTUNITY
- TO ARRANGE AN INSPECTION CALL TONY GARGARO 0411 222 766

Price SOLD
Property Type commercial
Property ID 185

Land Area 544 m2
Office Area 38 m2