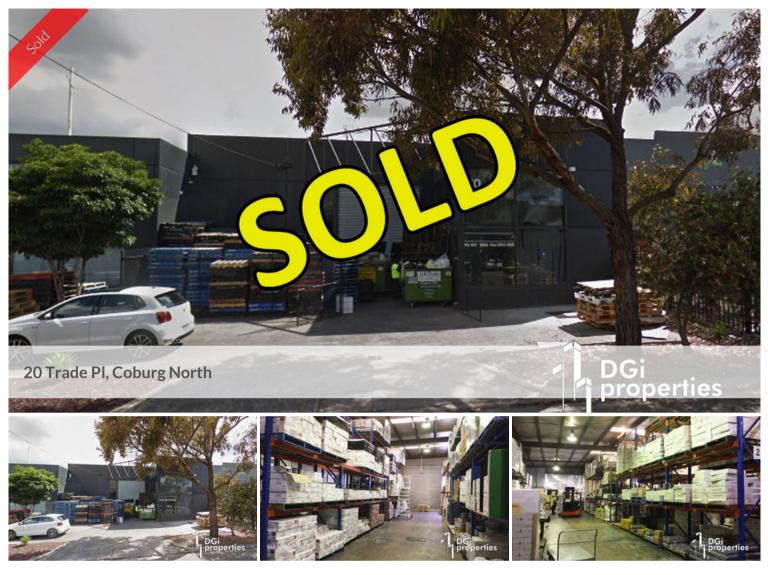

## MODERN OFFICE WAREHOUSE IN PRIME LOCATION

- SPACIOUS OFFICE WAREHOUSE BUILDING
- FULLY OPERATIONAL COMMERCIAL COOL ROOMS
- POSITIONED IN CENTRAL NORTH COBURG LOCATION
- HIGH CLEARANCE WAREHOUSING
- FIRST FLOOR MEZZANINE OFFICE
- AMPLE ON SITE CAR PARKING
- IDEAL INVESTMENT OR OWNER OCCUPIER OPPORTUNITY
- TO ARRANGE AN INSPECTION CALL TONY GARGARO 0411 222 766

| Price         | SOLD       |
|---------------|------------|
| Property Type | commercial |
| Property ID   | 186        |
| Land Area     | 728 m2     |
| Office Area   | 38 m2      |
|               |            |