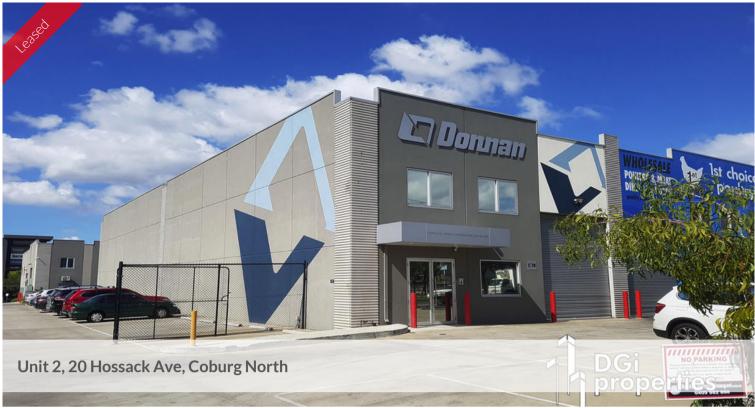

## BEAUTIFULLY APPOINTED OFFICES

- IDEALLY LOCATED OFFICES IN NORTH COBURG LOCALE

- GROUND FLOOR PARTITIONED OFFICES
- FULLY EQUIPPED KITCHENETTE
- HEATING & AIRCONDITIONING
- GLASS PARTITIONED OFFICE SUITES
- COMMUNAL BOARDROOM SHARED WITH DONNAN CONSULTING DESIGN & CONSTRUCTION COMPANY
- DEDICATED ON SITE CAR PARKING FOR 1 CAR
- SHORT WALK TO BATMAN TRAIN STATION
- OPPOSITE BUNNINGS, OFFICE WORKS & OTHER MAJOR RETAILERS WITHIN THE LINCOLN MILLS HOME CENTRE
- SHORT DRIVE TO CITILINK & FREEWAY ACCESS
- ALL OUTGOINGS INCLUDING WATER & ELECTRICITY USAGE INCLUDED IN RENTAL

| Price         | PRISTINE OFFICES |
|---------------|------------------|
| Property Type | commercial       |
| Property ID   | 187              |
| Office Area   | 50 m2            |
|               |                  |