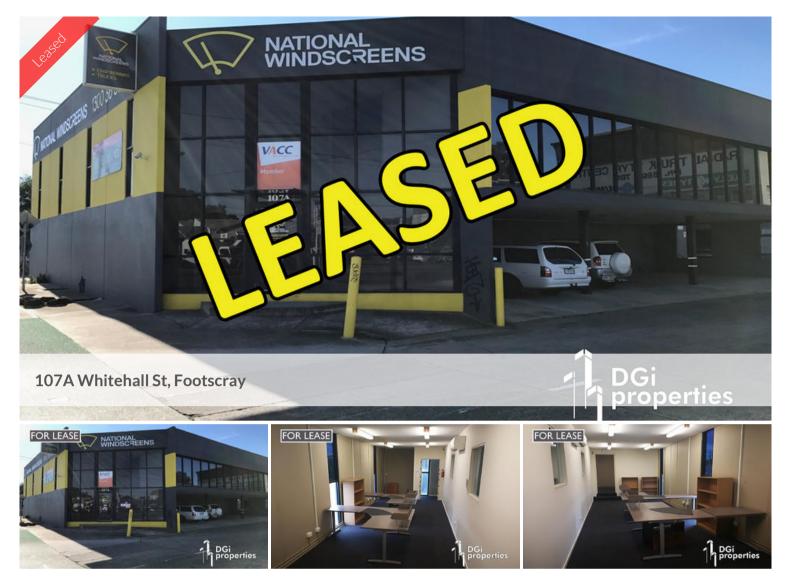

## FULLY SELF CONTAINED, MODERN FIRST FLOOR OFFICE SPACE

- JOIN NATIONAL WINDSCREENS WITHIN FULLY SELF CONTAINED FIRST FLOOR OFFICE SPACE

- SITUATED ON MAJOR ROADWAY WHITEHALL STREET
- EASY ACCESS TO CITILINK & WESTGATE FREEWAY

- SHORT WALK TO SEDDON TRAIN STATION & BUS STOP AT YOUR DOOR STEP

- MODERN OFFICE WITH LARGE FLOOR TO CEILING WINDOWS ALLOWING PLENTY OF NATURAL LIGHT

- DESKS, CHAIRS, HEATING AND COOLING AND FULLY CARPETED
- PHONE SYSTEM AVAILABLE
- UNDER COVER PARKING FOR 2 CARS

- ALL OUTGOINGS INCLUDING WATER AND POWER USAGE INCLUDED IN TOTAL RENTAL PACKAGE

- FOR FURTHER DETAILS, CALL DAVID GARGARO ON 0413 202 259

The above information provided has been furnished to us by the vendor/s. We have not verified whether or not that information is accurate and do not have any belief in one way or the other in its accuracy. We do not accept any responsibility to any person for its accuracy and do no more than pass it on. All interested parties should make and rely upon their own inquiries in order to determine whether or not this information is in fact accurate.