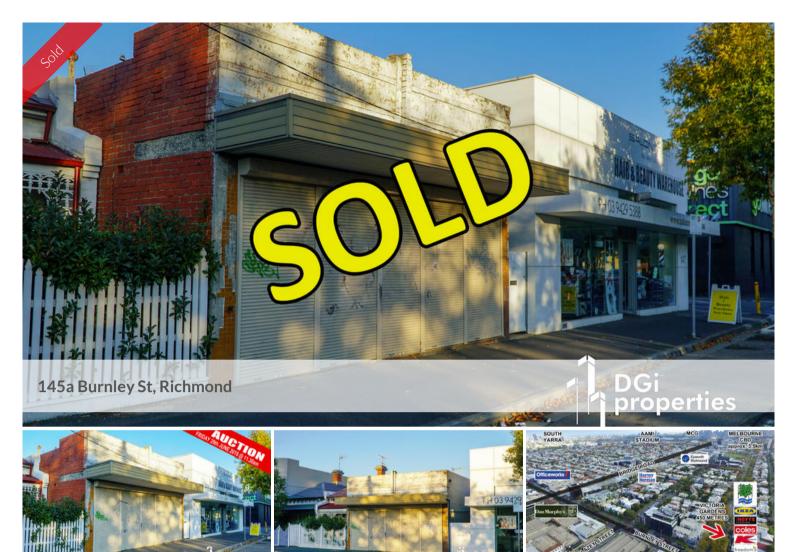

BLANK CANVAS IN THE HEART OF RICHMOND

\*\* ON SITE PUBLIC AUCTION: FRIDAY 29th JUNE 2018 @ 11:30am \*\*

- FIRST TIME OFFERED SINCE 1972 AN AMAZING OPPORTUNITY NOT TO BE MISSED

- OCCUPY, INVEST OR DEVELOP (STCA)

- INNER CITY LAND HOLDING OF 206m2 approx.

- POTENTIAL FOR TWO INCOME STREAMS - (BURNLEY STREET FACING SHOP FRONT AND REAR DWELLING)

- OFFERED WITH VACANT POSSESSION AND EXISTING USE RIGHTS AS A RESIDENTIAL DWELLING

- IMPROVEMENTS SUITABLE ALSO FOR OFFICE & OR RETAIL APPLICATIONS (STCA)

- DUAL ACCESS POINTS TO BURNLEY STREET & REAR LANE ACCESS TO LARGE DOUBLE GARAGE

- SIGNIFICANT OPPORTUNITY FOR MAJOR REDEVELOPMENT (STCA)