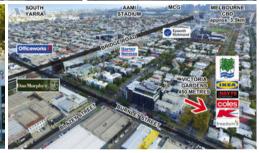

## BLANK CANVAS IN THE HEART OF RICHMOND

- \*\* ON SITE PUBLIC AUCTION: FRIDAY 29th JUNE 2018 @ 11:30am \*\*
- FIRST TIME OFFERED SINCE 1972 AN AMAZING OPPORTUNITY NOT TO BE MISSED
- OCCUPY, INVEST OR DEVELOP (STCA)
- INNER CITY LAND HOLDING OF 206m2 approx.
- POTENTIAL FOR TWO INCOME STREAMS (BURNLEY STREET FACING SHOP FRONT AND REAR DWELLING)
- OFFERED WITH VACANT POSSESSION AND EXISTING USE RIGHTS AS A RESIDENTIAL DWELLING
- IMPROVEMENTS SUITABLE ALSO FOR OFFICE & OR RETAIL APPLICATIONS (STCA)
- DUAL ACCESS POINTS TO BURNLEY STREET & REAR LANE ACCESS TO LARGE DOUBLE GARAGE
- SIGNIFICANT OPPORTUNITY FOR MAJOR REDEVELOPMENT (STCA)