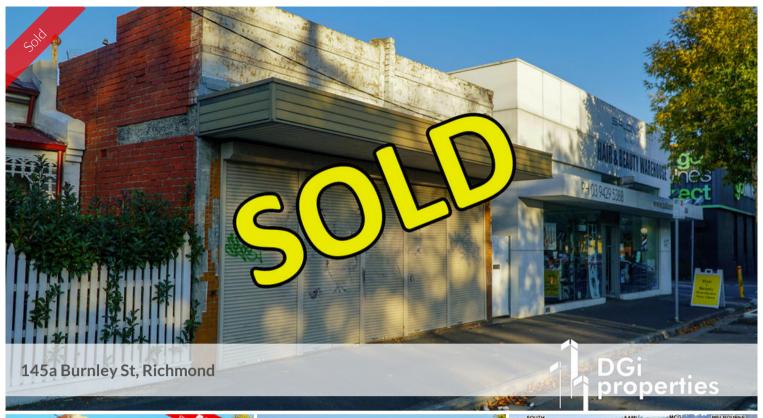

## BLANK CANVAS IN THE HEART OF RICHMOND

- \*\* ON SITE PUBLIC AUCTION: FRIDAY 29th JUNE 2018 @ 11:30am \*\*
- FIRST TIME OFFERED SINCE 1972 AN AMAZING OPPORTUNITY NOT TO BE MISSED
- OCCUPY, INVEST OR DEVELOP (STCA)
- INNER CITY LAND HOLDING OF 206m2 approx.
- POTENTIAL FOR TWO INCOME STREAMS (BURNLEY STREET FACING SHOP FRONT AND REAR DWELLING)
- OFFERED WITH VACANT POSSESSION AND EXISTING USE RIGHTS AS A RESIDENTIAL DWELLING
- IMPROVEMENTS SUITABLE ALSO FOR OFFICE & OR RETAIL APPLICATIONS (STCA)
- DUAL ACCESS POINTS TO BURNLEY STREET & REAR LANE ACCESS TO LARGE DOUBLE GARAGE
- SIGNIFICANT OPPORTUNITY FOR MAJOR REDEVELOPMENT (STCA)

Price SOLD
Property Type residential
Property ID 191
Land Area 206 m2
Office Area 100 m2
Floor Area 110 m2