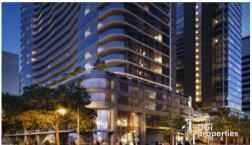

## THE STRIKING TOWERS OF FLINDERS BANK HAVE BEEN INSPIRED BY THE YARRA RIVER

- THE STRIKING TOWERS OF FLINDERS BANK HAVE BEEN
  INSPIRED BY THE YARRA RIVER, EVOKING A SENSE OF DISCOVERY
  THROUGH ITS LANEWAYS AND PUBLIC PLAZA.
- AN EXCITING NEW DESTINATION FOR MELBOURNE, FLINDERS BANK INTEGRATES A VIBRANT RETAIL PODIUM, PREMIUM RESIDENCES, LUXURIOUS AMENITIES AND A 5-STAR HOTEL ACROSS THREE MAGNIFICENT TOWERS, WITH EXTENSIVE PROVISION FOR VEHICLE AND BICYCLE PARKING IN THE BASEMENT.
- THE FREE TRAM ZONE IS AT ITS DOORSTEP,
  LINKED TO MELBOURNE'S PUBLIC
  TRANSPORT NETWORK. STEP OUT ON FOOT,
  AND SOUTHERN CROSS AND FLINDERS STREET
  STATIONS ARE MERE MOMENTS AWAY.