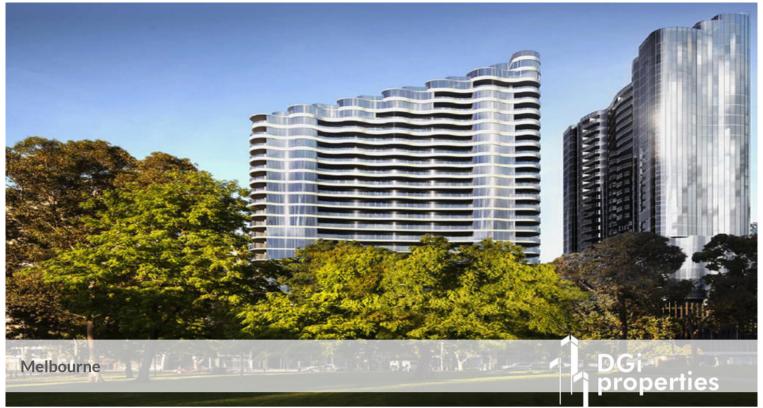

## THE STRIKING TOWERS OF FLINDERS BANK HAVE BEEN INSPIRED BY THE YARRA RIVER

- THE STRIKING TOWERS OF FLINDERS BANK HAVE BEEN
  INSPIRED BY THE YARRA RIVER, EVOKING A SENSE OF DISCOVERY
  THROUGH ITS LANEWAYS AND PUBLIC PLAZA.
- AN EXCITING NEW DESTINATION FOR MELBOURNE, FLINDERS BANK INTEGRATES A VIBRANT RETAIL PODIUM, PREMIUM RESIDENCES, LUXURIOUS AMENITIES AND A 5-STAR HOTEL ACROSS THREE MAGNIFICENT TOWERS, WITH EXTENSIVE PROVISION FOR VEHICLE AND BICYCLE PARKING IN THE BASEMENT.
- THE FREE TRAM ZONE IS AT ITS DOORSTEP,
  LINKED TO MELBOURNE'S PUBLIC
  TRANSPORT NETWORK. STEP OUT ON FOOT,
  AND SOUTHERN CROSS AND FLINDERS STREET
  STATIONS ARE MERE MOMENTS AWAY.