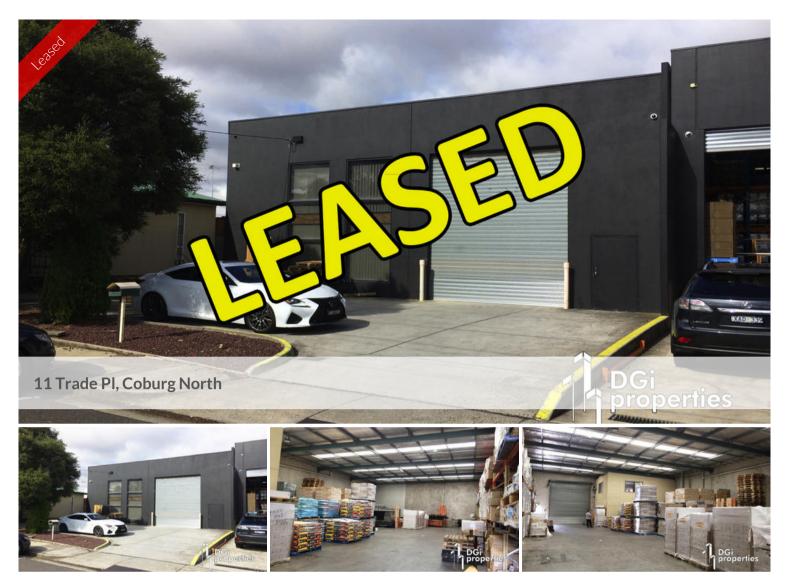

## MODERN TILT PANEL OFFICE WAREHOUSE BUILDING

- IDEALLY LOCATED OFFICE WAREHOUSE
- SITUATED IN CENTRAL NORTH COBURG LOCAL
- HIGH CLEARANCE WAREHOUSING
- CONTAINER HEIGHT ROLLER DOOR
- FIRST FLOOR MEZZANINE OFFICE
- ON SITE CAR PARKING
- TO ARRANGE AN INSPECTION, CALL TONY GARGARO 0411 222 766

| Price            | PROPERTY FOR<br>LEASE |
|------------------|-----------------------|
| Property<br>Type | commercial            |
| Property ID      | 200                   |
| Land Area        | 544 m2                |
| Office Area      | 38 m2                 |