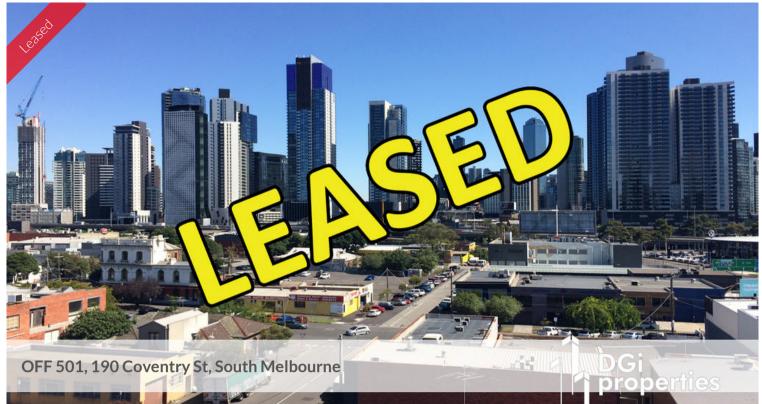

## **BOUTIQUE TOP FLOOR OFFICE**

- \*\*\*GRACE COVENTRY OFFICE SUITES\*\*\*
- WHOLE TOP FLOOR OFFICE SPACE
- SPACE CONTAINS ITS OWN PRIVATE BALCONY
- LIFT ACCESS
- SINGLE SECURE CAR SPACE
- 360 DEGREE SURROUNDING AREA & CITY VIEWS
- ROOF TOP DECK AREA
- IDEAL MEDICAL/PROFESSIONAL SPACE
- METRES FROM TRAM STOPS (STURT ST/KINGS WAY & YORK ST/CLARENDON ST)
- ACCESS TO CBD, CITY LINK & BURNLEY TUNNEL
- FOR FURTHER BUSINESS, CALL DGi PROPERTIES ON 9690 9999
- \*\*NOTE: ALL EMAIL ENQUIRIES MUST CONTAIN A PHONE NUMBER\*\*

## **1**

**Price** AMAZING CITY VIEW

Property Type commercial

Property ID 201 Land Area 75 m2 Office Area 75 m2