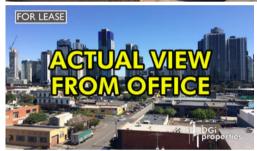

## **BOUTIQUE TOP FLOOR OFFICE**

- \*\*\*GRACE COVENTRY OFFICE SUITES\*\*\*
- WHOLE TOP FLOOR OFFICE SPACE
- SPACE CONTAINS ITS OWN PRIVATE BALCONY
- LIFT ACCESS
- SINGLE SECURE CAR SPACE
- 360 DEGREE SURROUNDING AREA & CITY VIEWS
- ROOF TOP DECK AREA
- IDEAL MEDICAL/PROFESSIONAL SPACE
- METRES FROM TRAM STOPS (STURT ST/KINGS WAY & YORK ST/CLARENDON ST)
- ACCESS TO CBD, CITY LINK & BURNLEY TUNNEL
- FOR FURTHER BUSINESS, CALL DGi PROPERTIES ON 9690 9999
- \*\*NOTE: ALL EMAIL ENQUIRIES MUST CONTAIN A PHONE NUMBER\*\*

## **1**

**Price** AMAZING CITY VIEW

Property Type commercial

Property ID 201 Land Area 75 m2 Office Area 75 m2