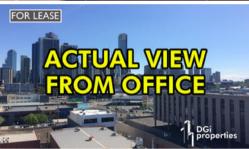

## **BOUTIQUE TOP FLOOR OFFICE**

- \*\*\*GRACE COVENTRY OFFICE SUITES\*\*\*
- WHOLE TOP FLOOR OFFICE SPACE
- SPACE CONTAINS ITS OWN PRIVATE BALCONY
- LIFT ACCESS
- SINGLE SECURE CAR SPACE
- 360 DEGREE SURROUNDING AREA & CITY VIEWS
- ROOF TOP DECK AREA
- IDEAL MEDICAL/PROFESSIONAL SPACE
- METRES FROM TRAM STOPS (STURT ST/KINGS WAY & YORK ST/CLARENDON ST)
- ACCESS TO CBD, CITY LINK & BURNLEY TUNNEL
- FOR FURTHER BUSINESS, CALL DGi PROPERTIES ON 9690 9999
- \*\*NOTE: ALL EMAIL ENQUIRIES MUST CONTAIN A PHONE NUMBER\*\*

## **1**

**Price** AMAZING CITY VIEW

Property Type commercial

Property ID 201 Land Area 75 m2 Office Area 75 m2