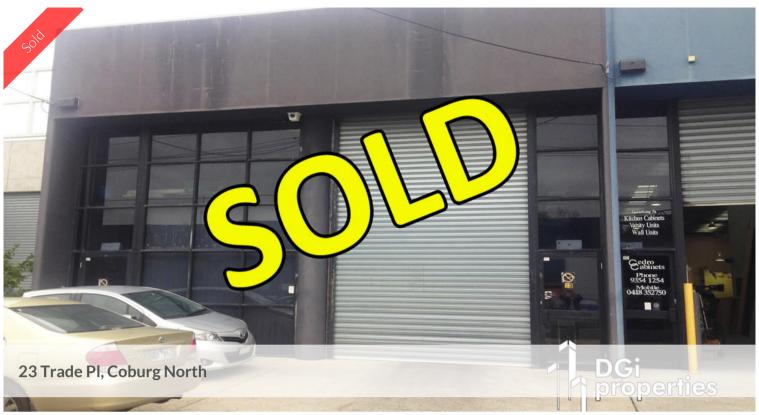

## HIGH CLEARANCE TILT PANEL WAREHOUSE BUILDING

- CONTAINER HEIGHT ROLLER DOOR
- VERY BUSY INNER NORTHERN LOCATION
- ONSITE CAR PARKING AVAILABLE
- MEZZANINE STORAGE THAT CAN CONVERT INTO ADDITIONAL OFFICES
- EXISTING GROUND FLOOR OFFICE SPACE
- KITCHENETTE & MALE/FEMALE AMENITIES
- TO INSPECT CALL TONY GARGARO 0411 222 766

Price SOLD
Property Type commercial
Property ID 202
Land Area 350 m2
Office Area 20 m2