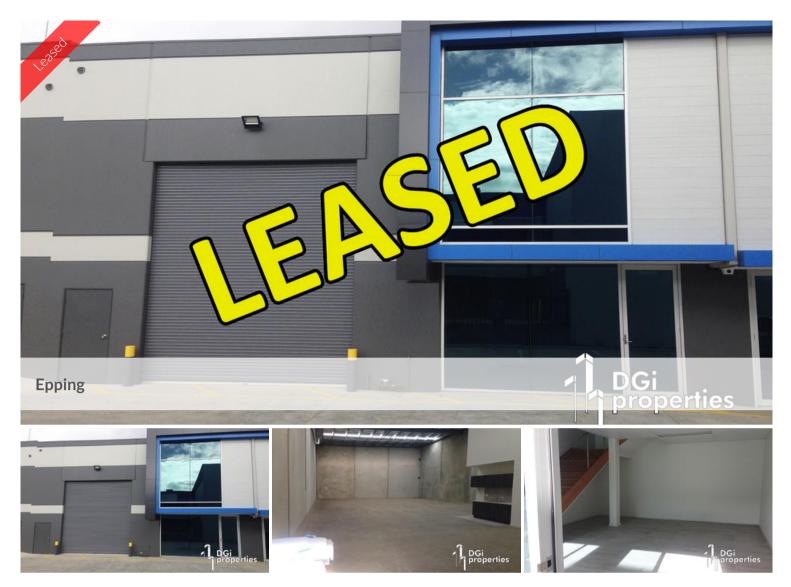

## RECENTLY COMPLETED BUSINESS PARK

- MODERN ARCHITECT DESIGNED BUSINESS PARK
- OFFICE/WAREHOUSE WITH CONTAINER ACCESS
- ALLOCATED ONSITE PARKING
- HIGH CLEARANCE WAREHOUSE
- SECURE GATED INDUSTRIAL COMPLEX
- FEW METRES AWAY FROM HUME FREEWAY, RING ROAD, COOPER STREET & EPPING TRAIN STATION
- FOR FURTHER DETAILS, CALL TONY GARGARO ON 0411 222 766

PriceNEW<br/>OFFICE/WAREHOUSEProperty<br/>TypecommercialProperty ID203Land Area325 m2