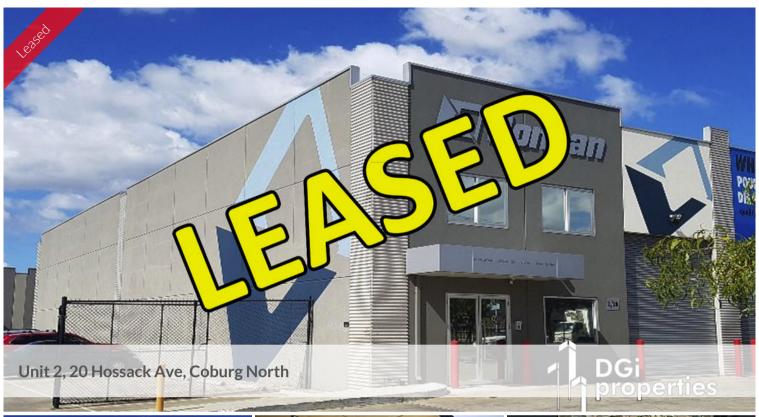

## EXECUTIVE AND PROFESSIONALLY APPOINTED OFFICE/SHOWROOM/WAREHOUSE BUILDING

- FXCEPTIONALLY LOCATED CORPORATE OFFICE/WAREHOUSE BUILDING
- FULLY EQUIPPED KITCHENETTE
- HEATING & AIR-CONDITIONING
- GLASS PARTITIONED OFFICE SUITES THROUGHOUT
- PRESTIGIOUS BOARDROOM
- EXTENSIVE OFFICE FURNISHINGS ALSO PROVIDED
- DEDICATED ON SITE CAR PARKING
- SHORT WALK TO BATMAN TRAIN STATION
- DIRECTLY OPPOSITE BUNNINGS, OFFICE WORKS & OTHER MAJOR RETAILERS WITHIN THE LINCOLN MILLS HOME CENTRE
- SHORT DRIVE TO CITILINK & FREEWAY ACCESS
- CALL DAVID GARGARO 0413 202 259 FOR INSPECTION

PRISTINE & FULLY Price FITTED

**Property** 

commercial

Type

Property ID 210

Land Area

237 m2

Office Area 335 m2