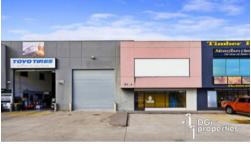

## RARE MAIN ROAD OFFICE/WAREHOUSE WITH EXPOSURE

- SIZABLE FRONTAGE OF 12.5 METRES TO SUSSEX STREET
- OPEN PLAN WAREHOUSE
- SHOWROOM POTENTIAL
- THREE PHASE POWER
- ROLLER DOOR ENTRY
- GREAT NATURAL LIGHT
- ACCESS TO MAJOR ARTERIALS
- HIGHLY DESIRABLE INDUSTRIAL 3 ZONE
- PREMIER LOCATION OFF OF BELL STREET
- MERE MOMENTS FROM THE CENTRE HUB OF SYDNEY ROAD AND COBURG SHOPPING CENTRE
- WALKING DISTANCE FROM BATMAN TRAIN STATION
- WITHIN CLOSE PROXIMITY TO THE LINCOLN MILLS HOMEMAKER