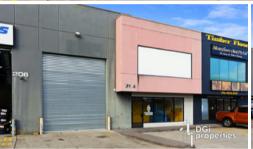

## RARE MAIN ROAD OFFICE/WAREHOUSE WITH EXPOSURE

- SIZABLE FRONTAGE OF 12.5 METRES TO SUSSEX STREET
- OPEN PLAN WAREHOUSE
- SHOWROOM POTENTIAL
- THREE PHASE POWER
- ROLLER DOOR ENTRY
- GREAT NATURAL LIGHT
- ACCESS TO MAJOR ARTERIALS
- HIGHLY DESIRABLE INDUSTRIAL 3 ZONE
- PREMIER LOCATION OFF OF BELL STREET
- MERE MOMENTS FROM THE CENTRE HUB OF SYDNEY ROAD AND COBURG SHOPPING CENTRE
- WALKING DISTANCE FROM BATMAN TRAIN STATION
- WITHIN CLOSE PROXIMITY TO THE LINCOLN MILLS HOMEMAKER