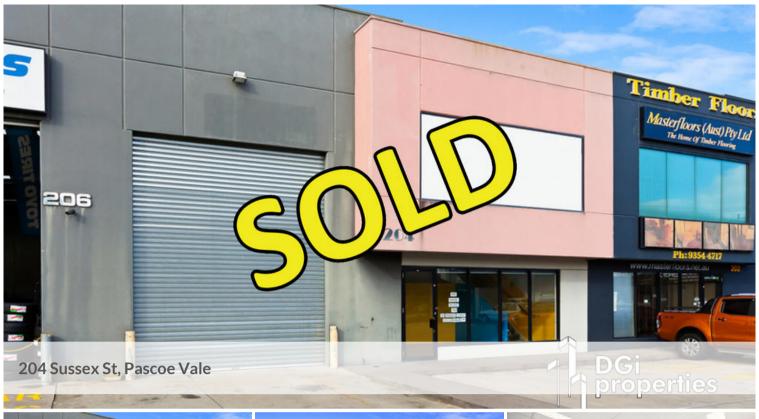

## RARE MAIN ROAD OFFICE/WAREHOUSE WITH EXPOSURE

- SIZABLE FRONTAGE OF 12.5 METRES TO SUSSEX STREET
- OPEN PLAN WAREHOUSE
- SHOWROOM POTENTIAL
- THREE PHASE POWER
- ROLLER DOOR ENTRY
- GREAT NATURAL LIGHT
- ACCESS TO MAJOR ARTERIALS
- HIGHLY DESIRABLE INDUSTRIAL 3 ZONE
- PREMIER LOCATION OFF OF BELL STREET
- MERE MOMENTS FROM THE CENTRE HUB OF SYDNEY ROAD AND COBURG SHOPPING CENTRE
- WALKING DISTANCE FROM BATMAN TRAIN STATION
- WITHIN CLOSE PROXIMITY TO THE LINCOLN MILLS HOMEMAKER