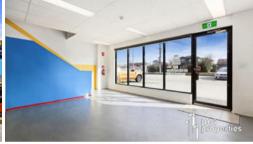

## RARE MAIN ROAD OFFICE/WAREHOUSE WITH EXPOSURE

- SIZABLE FRONTAGE OF 12.5 METRES TO SUSSEX STREET
- OPEN PLAN WAREHOUSE
- SHOWROOM POTENTIAL
- THREE PHASE POWER
- ROLLER DOOR ENTRY
- GREAT NATURAL LIGHT
- ACCESS TO MAJOR ARTERIALS
- HIGHLY DESIRABLE INDUSTRIAL 3 ZONE
- PREMIER LOCATION OFF OF BELL STREET
- MERE MOMENTS FROM THE CENTRE HUB OF SYDNEY ROAD AND COBURG SHOPPING CENTRE
- WALKING DISTANCE FROM BATMAN TRAIN STATION
- WITHIN CLOSE PROXIMITY TO THE LINCOLN MILLS HOMEMAKER