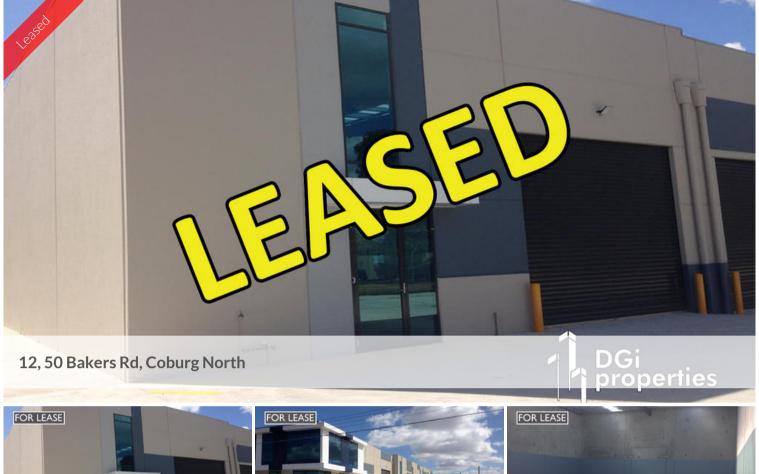

## BRAND NEW WAREHOUSE BUILDING

- BRAND NEW BUSINESS PARK IN COBURG NORTH
- RECENTLY COMPLETED WAREHOUSE BUILDINGS
- CONTAINER HEIGHT MOTORISED ROLLER DOOR
- HIGH CLEARANCE WAREHOUSING
- ONSITE CAR PARKING
- SHORT DISTANCE TO BUNNINGS. OFFICEWORKS & WESTERN RING **ROAD ACCESS**
- FOR FURTHER DETAILS, CALL TONY GARGARO ON 0411 222 766
- TO CONTACT DGi PROPERTIES, CALL 03 9690 9999
- \*\*ALL EMAIL ENQUIRIES MUST CONTAIN A PHONE NUMBER\*\*