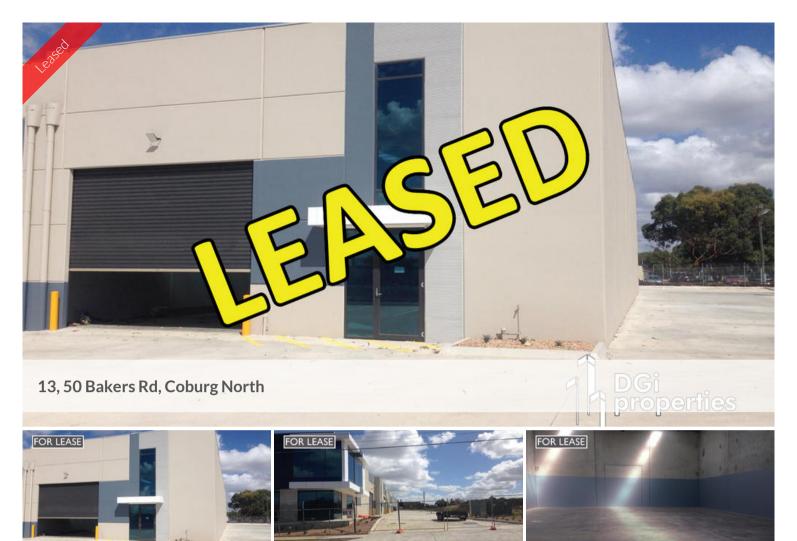

## BRAND NEW WAREHOUSE BUILDING

- NEW COBURG NORTH BUSINESS PARK
- RECENTLY COMPLETED WAREHOUSE BUILDINGS
- CONTAINER HEIGHT MOTORISED ROLLER DOOR
- HIGH CLEARANCE WAREHOUSING
- ONSITE CAR PARKING
- SHORT DISTANCE TO BUNNINGS, OFFICEWORKS & WESTERN RING ROAD ACCESS
- FOR FURTHER DETAILS, CALL TONY GARGARO ON 0411 222 766
- DGi PROPERTIES: 9690 9999