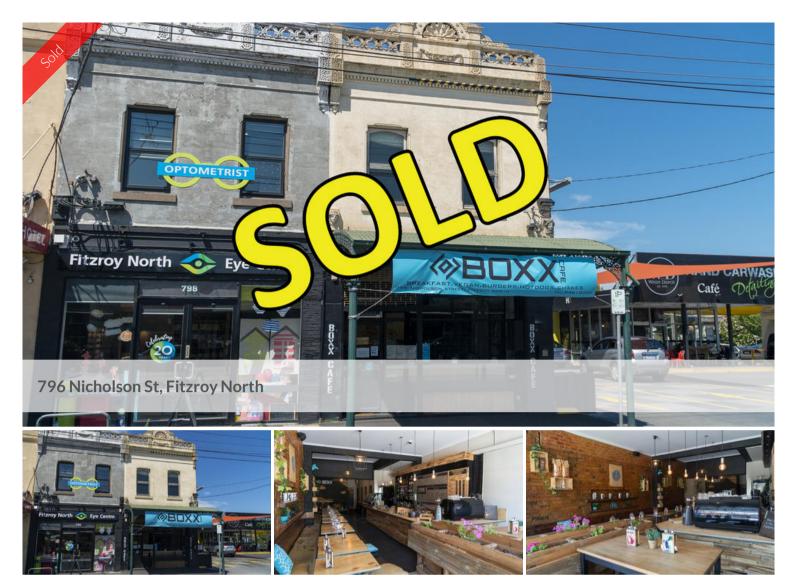

## AFFORDABLE MAIN ROAD FREEHOLD

- ICONIC CITY FRINGE LOCALE WITHIN A STONE'S THROW TO MELBOURNE'S CBD

- TWO LEVEL BUILDING CONTAINS:
- GROUND FLOOR CAFE/RESTAURANT/BAR
- FIRST FLOOR FULLY SELF CONTAINED APARTMENT OR OFFICE
- REAR LANEWAY ACCESS
- LAND AREA: 178m<sup>2</sup> approx.

- POTENTIAL FOR RENOVATION/EXTENSION OR FURTHER DEVELOPMENT (STCA)

- PUBLIC TRANSPORT AT YOUR DOOR STEP
- ZONING: COMMERCIAL 1
- FIRST TIME OFFERED SINCE 1987
- FOR FURTHER DETAILS, PLEASE CALL TONY GARGARO ON 0411 222 766