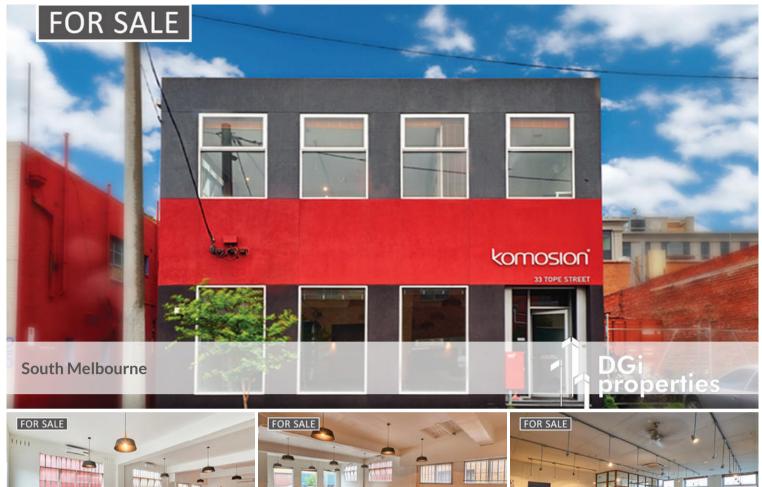

## RARE CITY FRINGE FREEHOLD CORNER OFFICE BUILDING WITH UPSIDE

- 193SQM\* OF LAND
- 360SQM\* OF BUILDING
- 9.7M\* FRONTAGE

A rare city fringe 2-level freehold office building offered subject to a 4 year lease returning \$130,000 net

Prominent corner location providing 360sqm of office space and 193sqm of land

High levels of natural light

Commercial 2 zone land providing numerous opportunity with capacity for future upside (STCA)

Fully fitted executive office space with kitchen, meeting rooms, partitioned offices, break out space and open plan work areas

In the heart of South Melbourne's cafe's, bars, corporate headquarters and Albert Park Lake, providing a perfect environment to attract a wide variety of tenants

The above information provided has been furnished to us by the vendor/s. We have not verified whether or not that information is accurate and do not have any belief in one way or the other in its accuracy. We do not accept any responsibility to any person for its accuracy and do no more than pass it on. All interested parties should make and rely upon their own inquiries in order to determine whether or not this information is in fact accurate.