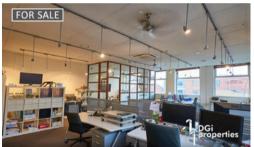

Prominent corner location providing 360sqm of office space and 193sqm of land

High levels of natural light

Commercial 2 zone land providing numerous opportunity with capacity for future upside (STCA)

Fully fitted executive office space with kitchen, meeting rooms, partitioned offices, break out space and open plan work areas