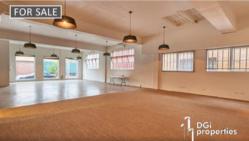

Prominent corner location providing 360sqm of office space and 193sqm of land

High levels of natural light

Commercial 2 zone land providing numerous opportunity with capacity for future upside (STCA)

Fully fitted executive office space with kitchen, meeting rooms, partitioned offices, break out space and open plan work areas