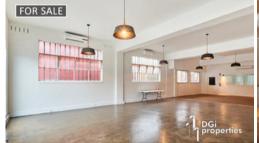

Prominent corner location providing 360sqm of office space and 193sqm of land

High levels of natural light

Commercial 2 zone land providing numerous opportunity with capacity for future upside (STCA)

Fully fitted executive office space with kitchen, meeting rooms, partitioned offices, break out space and open plan work areas