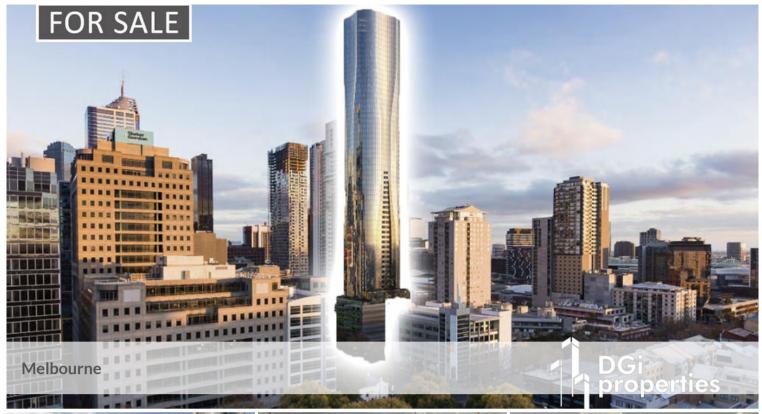

## AN OPPORTUNITY IN A UNIQUE LOCATION

- A REFLECTION OF THE CITY'S PAST; A FORETELLING OF ITS FUTURE
- THE PERFECT PANORAMA TO BE SAVOURED FROM WITHIN THE BUILDING
- THE STATELY FLAGSTAFF GARDENS IS THE PICTUREQUE FRONT GARDEN FOR ASPIRE MELBOURNE
- POSITIONED AT THE HEART OF AUSTRALIA'S MOST VIBRANT CITY WHERE THE UNRIVALLED ENTERTAINMENT AND CULTURE OF MELBOURNE OFFER AN EXCITING AND SOPHISTICATED PLAYGROUND DAY AND NIGHT
- JUST A BLOCK AWAY IS EMPORIUM MELBOURNE A LUXURY SHOPPING CENTRE THAT FORMS PART OF A 188,000m<sup>2</sup> PRECINCT OF LARGE-SCALE STORES INCLUDING MELBOURNE CENTRAL, GPO, DAVID JONES AND **MYER**
- RMIT UNIVERSITY, AUSTRALIA'S LARGEST TERTIARY EDUCATION PROVIDER, IS JUST ONE KILOMETRE FROM ASPIRE'S DOORSTEP