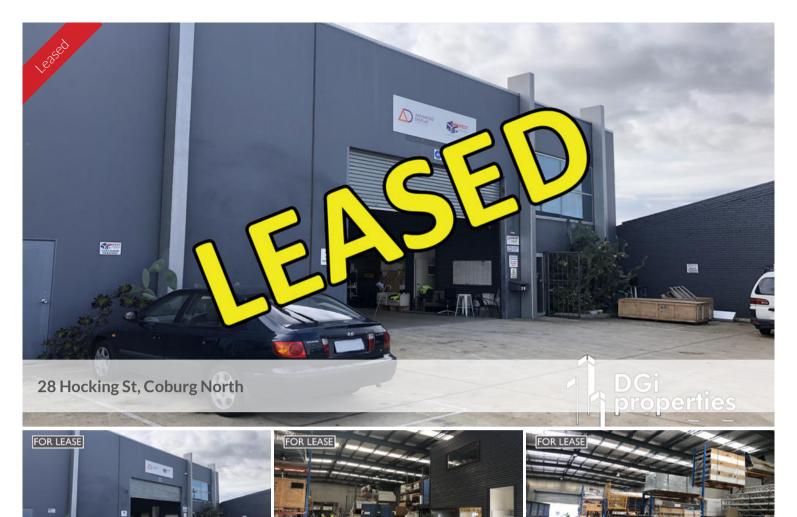

## LARGE HIGH CLEARANCE INDUSTRIAL BUILDING

- WIDE FRONTAGE TO HOCKING STREET
- HIGH CLEARANCE TILT PANEL CONSTRUCTION
- CONTAINER HEIGHT ROLLER DOOR
- EASY TRUCK ACCESS
- TWO LEVEL PARTITIONED OFFICES
- 12 ONSITE CAR PARKING SPACES

## - CLOSE PROXIMITY TO TRAIN STATION, SYDNEY ROAD, TULLAMARINE FREEWAY & CITYLINK

FOR FURTHER QUERIES, CALL DAVID GARGARO ON 0413 202 259
\*\*NOTE: ALL EMAIL ENQUIRIES MUST CONTAIN A PHONE NUMBER\*\*

The above information provided has been furnished to us by the vendor/s. We have not verified whether or not that information is accurate and do not have any belief in one way or the other in its accuracy. We do not accept any responsibility to any person for its accuracy and do no more than pass it on. All interested parties should make and rely upon their own inquiries in order to determine whether or not this information is in fact accurate.