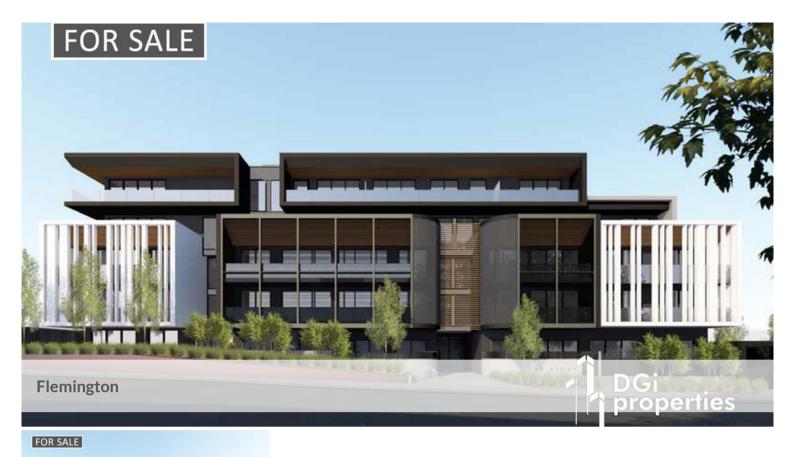

## RESIDENTAL DEVELOPMENT IN FLEMINGTON

- SITUATED ONLY 4KM NORTH-WEST OF MELBOURNE'S CBD, IT BENEFITS FROM AN ABUNDANCE OF NEARBY AMENITIES INCLUDING PUBLIC TRANSPORTATION, LOCAL SHOPS AND EATERIES AND MELBOURNE'S ENTERTAINMENT, EDUCATION AND HOSPITAL PRECINCTS

- FLEMINGTON IS SHOWCASED ANNUALLY DURING VICTORIA'S SPRING RACING CARNIVAL AND BY FREQUENT EVENTS STAGED AT MELBOURNE SHOWGROUNDS.

- EXCEPTIONAL AND UNPARALLELED PERMIT APPROVED ON THE SITE ALLOWING FOR DEVELOPMENT OF UP TO 4 AND 6 LEVELS ACROSS TWO BUILDINGS

- EXPANSIVE STREET FRONTAGES ALONG ASCOT VALE ROAD AND CROWN STREET

- FOR FURTHER DETAILS, CALL DAVID GARGARO ON 0413 202 259

\*\*NOTE: ALL EMAIL ENQUIRIES MUST CONTAIN A PHONE NUMBER\*\*

The above information provided has been furnished to us by the vendor/s. We have not verified whether or not that information is accurate and do not have any belief in one way or the other in its accuracy. We do not accept any responsibility to any person for its accuracy and do no more than pass it on. All interested parties should make and rely upon their own inquiries in order to determine whether or not this information is in fact accurate.