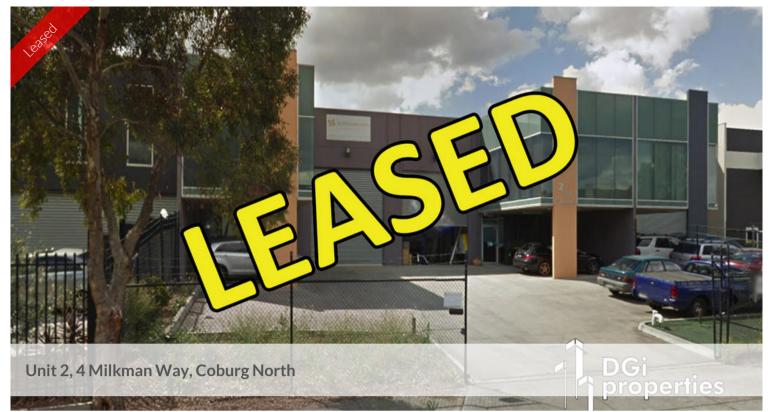

## MODERN OFFICE/WAREHOUSE BUILDING

- CENTRALLY LOCATED OFFICE/SHOWROOM/WAREHOUSE
- SITUATED JUST OFF NEWLANDS ROAD
- EASY ACCESS TO SYDNEY ROAD & MAJOR FREEWAYS
- CONTAINER HEIGHT ROLLER DOORS
- HIGH SPAN WAREHOUSE
- ACCOMMODATES 5 CARS IN ONSITE PARKING
- FOR FURTHER DETAILS, CALL DAVID GARGARO ON 0413 202 259
- \*\*NOTE: ALL EMAIL ENQUIRIES MUST CONTAIN A PHONE NUMBER\*\*

Price

CLEAN OFFICE WAREHOUSE

**Property** 

Type

commercial

Property ID246 Land Area 400 m2 Office Area 50 m2