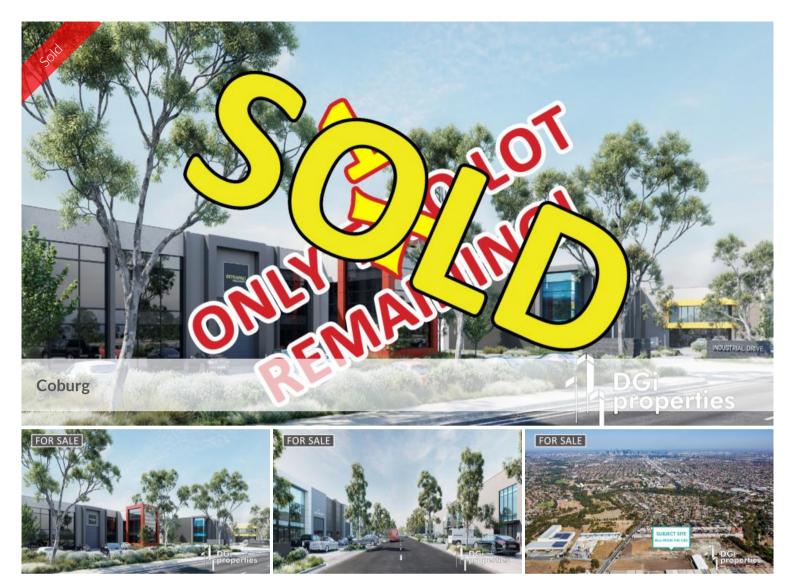

## ONLY 1 LOT REMAINING

- Rare Coburg Land Subdivision which forms part of major new Business Park
- Only 14 blocks available For Sale \*\*\* ONLY 1 BLOCK REMAINING \*\*\*
- Each lot has 22 metre street frontage
- Land Area of 784m2 per allotment or combine blocks for larger lots
- Planning permit provided to construct:
- 1 x building of 550m2 plus mezzanine or,
- 2 x buildings of 275m2 plus mezzanine
- No owners corporation
- Just 8 kilometres from the CBD
- Easy access to Sydney Road and major arterials
- Buy now and settlement mid 2020
- For further information call DGi Properties
- Tony Gargaro 0411 222 766 or David Gargaro 0413 202 259
- \*\*all email enquiries must contain a phone number\*\*