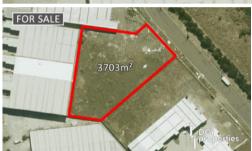

## INDUSTRIAL LAND FOR DEVELOPMENT

- PRIME ALLOTMENT READY TO DEVELOP (STCA)
- WELL ESTABLISHED INDUSTRIAL AREA
- EASY ACCESS TO HUME HIGHWAY AND BARRY ROAD
- EASTERN SIDE OVERLOOKING MERRI CREEK
- ZONING: INDUSTRIAL 1 (INZ1)
- FOR FURTHER DETAILS, CALL DAVID GARGARO ON 0413 202 259
- \*\*NOTE: ALL EMAIL ENQUIRIES MUST CONTAIN A PHONE NUMBER\*\*

Price VACANT LAND
Property Type commercial
Property ID 257
Land Area 3,703 m2