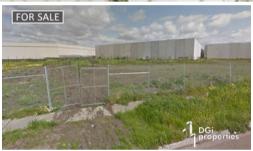

## INDUSTRIAL LAND FOR DEVELOPMENT

- PRIME ALLOTMENT READY TO DEVELOP (STCA)
- WELL ESTABLISHED INDUSTRIAL AREA
- EASY ACCESS TO HUME HIGHWAY AND BARRY ROAD
- EASTERN SIDE OVERLOOKING MERRI CREEK
- ZONING: INDUSTRIAL 1 (INZ1)
- FOR FURTHER DETAILS, CALL DAVID GARGARO ON 0413 202 259
- \*\*NOTE: ALL EMAIL ENQUIRIES MUST CONTAIN A PHONE NUMBER\*\*

Price VACANT LAND
Property Type commercial
Property ID 257
Land Area 3,703 m2