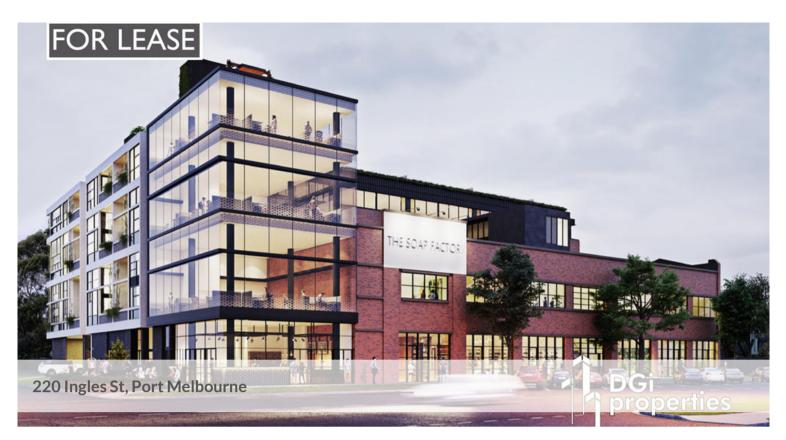

## PRESTIGE OFFICES - ABSOLUTE CITY FRINGE

- STRIKING THREE-STOREY RED BRICK WAREHOUSE
- CITY AND BAY VIEWS
- FULLY REFURBISHED
- FIVE SHOPS AVAILABLE ON THE GROUND FLOOR
- GROUND FLOOR CAR PARKING
- WALKING DISTANCE FROM CAFES, GYMS AND THE LIGHT RAIL
- OPPOSITE TO THE NORTH PORT OVAL
- FOR FURTHER DETAILS, CALL DAVID GARGARO ON 0413 202 259
- \*\*NOTE: ALL EMAIL ENQUIRIES MUST CONTAIN A PHONE NUMBER\*\*

| Price         | NEW OFFICES |
|---------------|-------------|
| Property Type | commercial  |
| Property ID   | 259         |
| Land Area     | 3,409 m2    |
| Office Area   | 4,390 m2    |