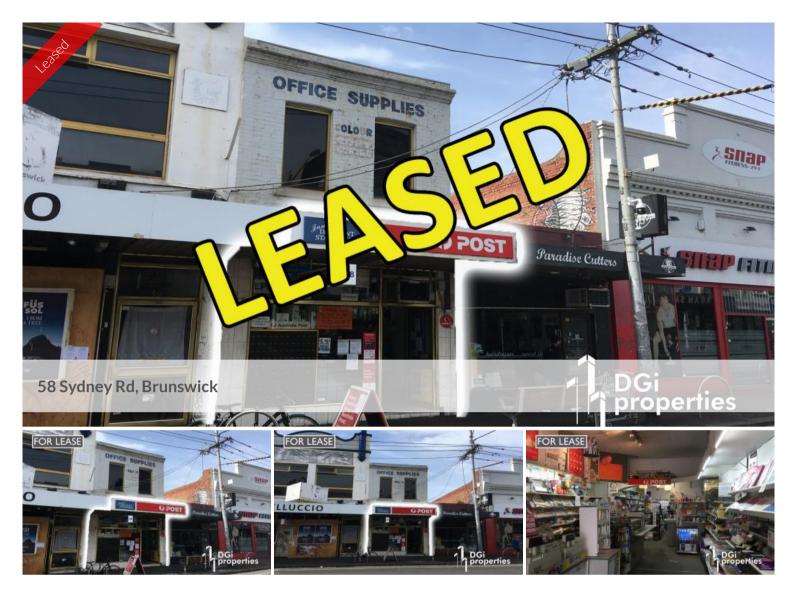

## BOUTIQUE SYDNEY ROAD RETAIL / SHOWROOM

- RETAIL / OFFICE SUITS A VARIETY OF USES
- FORMALLY STATIONARY STORE & BRUNSWICK POST OFFICE FOR 37 YEARS
- ADJACENT TO THE VERY POPULAR BARKLY SQUARE SHOPPING CENTRE
- PRIME SYDNEY ROAD LOCATION, METRES TO TRAIN STATION AND PRINCES PARK
- REAR ROLLER DOOR ACCESS
- TRAM STOP AT YOUR DOORSTEP FOR EASY PUBLIC TRANSPORT
- FOR ANY FURTHER QUERIES, PLEASE CALL DAVID GARGARO ON 0413 202 259
- \*\*NOTE: ALL EMAIL ENQUIRIES MUST CONTAIN A PHONE NUMBER\*\*

□ 110 m2

Price FOR LEASE
Property Type Commercial
Property ID 262
Land Area 110 m2
Office Area 110 m2