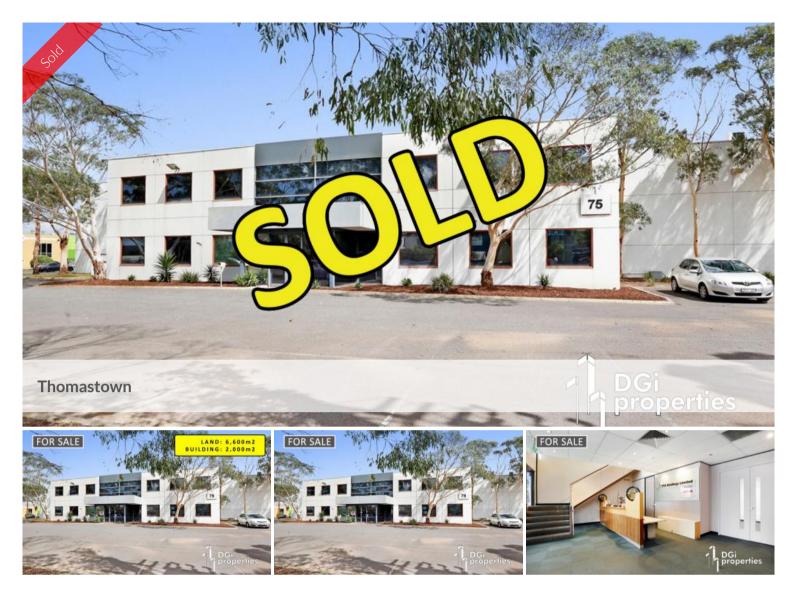

□ 6,692 m2

Price SOLD
Property Type Commercial
Property ID 263
Land Area 6,692 m2