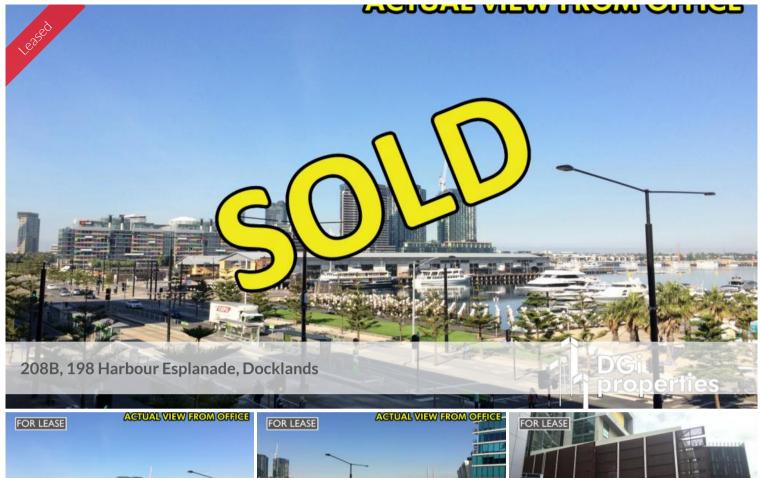

## OFFICE WITH SPECTACULAR WATERFRONT VIEWS

- PERFECTLY LOCATED WITHIN THE DOCKLANDS PRECINCT AT YOUR DOORSTEP
- CORNER SUITE PROVIDES PLENTY OF NATURAL LIGHT
- SPECTACULAR HARBOUR & BOLTE BRIDGE VIEWS
- MODERN & FULLY FITTED INCLUDING PARTITIONED AREAS
- CARPETED WITH HEATING AND COOLING SYSTEM
- TRAM STOP AT OFFICE ENTRANCE
- SHORT WALKING DISTANCE TO SOUTHERN CROSS TRAIN STATION
- MARVEL STADIUM, MELBOURNE STAR OBSERVATION WHEEL, CAFES, BARS & RESTAURANTS AND MELBOURNE CBD ALL WITHIN A SHORT STROLL
- SECURE UNDER COVER CAR PARKING
- FOR FURTHER DETAILS, CALL DAVID GARGARO ON 0413 202 259
- \*\*NOTE: ALL EMAIL ENQUIRIES MUST CONTAIN A PHONE NUMBER\*\*