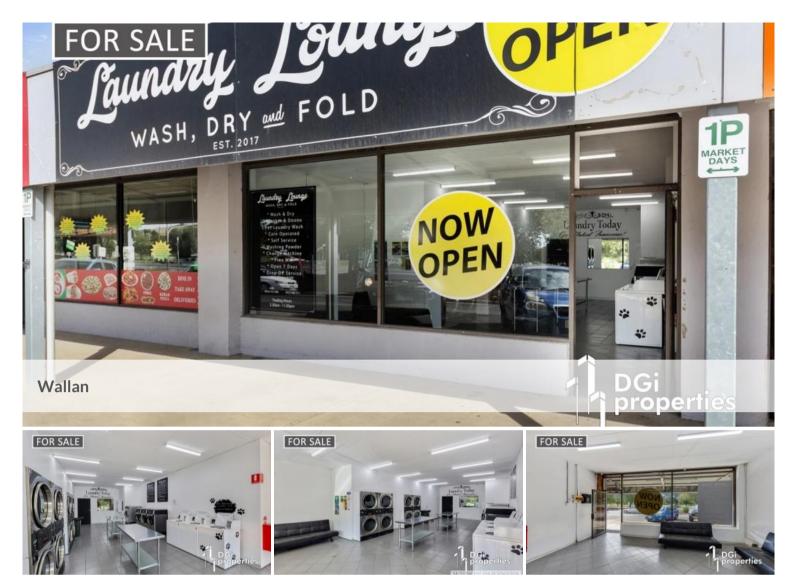

# PREMIUM RETAIL EASY COMMERCE

- BUILDING AREA: 90m2
- APPROXIMATE INCOME: \$29,150
- EXCEPTIONAL FREEHOLD WITH LONG TERM TENANT
- LOCATED ON BUSY MAIN ROAD
- IN THE TOP TEN FASTEST GROWING SUBURBS IN VICTORIA
- REAR CAR PARKING
- FOR ANY FURTHER QUERIES, CALL DAVID GARGARO ON 0413 202 259

### 🗔 90 m2

PriceMAIN STREET SHOPProperty TypeCommercialProperty ID291Land Area90 m2Office Area90 m2