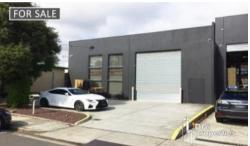

## SECURELY LEASED FREESTANDING OFFICE / WAREHOUSE

- CENTRALLY LOCATED OFFICE / WAREHOUSE BUILDING
- SECURELY LEASED TO LONG STANDING TENANT
- PASSING RENT: \$43,500 + GST + OUTGOINGS
- BUILDING AREA: 431m2 approx.
- LAND AREA: 544m2 approx.
- HIGH CLEARANCE WAREHOUSE
- FIRST FLOOR MEZZANINE OFFICE PLUS SOLID MEZZANINE STORAGE AREA
- CONTAINER HEIGHT ROLLER DOOR
- ONSITE CAR PARKING
- FXCFLLENT INVESTMENT OPPORTUNITY
- MAJOR COMMERCIAL, INDUSTRIAL & RESIDENTIAL DEVELOPMENTS BEING UNDERTAKEN WITHIN THE SURROUNDING AREA
- TO ARRANGE AN INSPECTION, CALL TONY GARGARO ON 0411 222 766
- \*\*NOTE: ALL EMAIL ENQUIRIES MUST CONTAIN A PHONE NUMBER\*\*

**□** 544 m2

Price SOLD
Property Type Commercial
Property ID 292
Land Area 544 m<sup>2</sup>

Land Area 544 m2
Office Area 70 m2