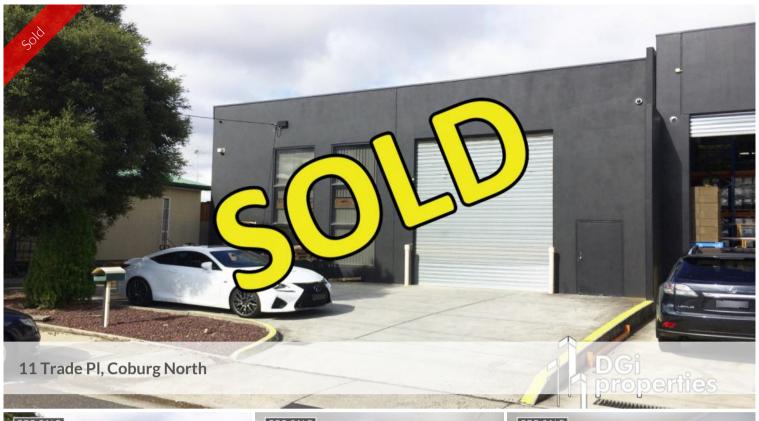

## SECURELY LEASED FREESTANDING OFFICE / WAREHOUSE

- CENTRALLY LOCATED OFFICE / WAREHOUSE BUILDING
- SECURELY LEASED TO LONG STANDING TENANT
- PASSING RENT: \$43,500 + GST + OUTGOINGS
- BUILDING AREA: 431m2 approx.
- LAND AREA: 544m2 approx.
- HIGH CLEARANCE WAREHOUSE
- FIRST FLOOR MEZZANINE OFFICE PLUS SOLID MEZZANINE STORAGE AREA
- CONTAINER HEIGHT ROLLER DOOR
- ONSITE CAR PARKING
- FXCFLLENT INVESTMENT OPPORTUNITY
- MAJOR COMMERCIAL, INDUSTRIAL & RESIDENTIAL DEVELOPMENTS BEING UNDERTAKEN WITHIN THE SURROUNDING AREA
- TO ARRANGE AN INSPECTION, CALL TONY GARGARO ON 0411 222 766
- \*\*NOTE: ALL EMAIL ENQUIRIES MUST CONTAIN A PHONE NUMBER\*\*

**□** 544 m2

Price SOLD
Property Type Commercial
Property ID 292
Land Area 544 m<sup>2</sup>

Land Area 544 m2
Office Area 70 m2