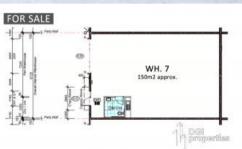

## SECURELY LEASED HIGH CLEARANCE WAREHOUSE

- New Lease: \$23,500.00 + GST + Outgoings
- Building Area: 150m2
- Container Height Roller Door
- Premium Quality Business Park
- Easy access to local freeways & public transport, Citilink & Melbourne Airport
- Short distance to Sydney Road Shopping Precinct
- For any further queries, call David Gargaro on 0413 202 259

□ 150 m2

| Price         | SOLD       |
|---------------|------------|
| Property Type | Commercial |
| Property ID   | 294        |
| Land Area     | 150 m2     |